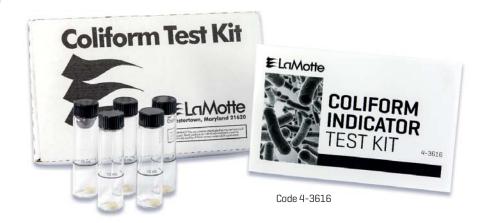

## Coliforn Bacteria Test · 4-3616

A simple 5-tube method to indicate the presence or absence of Total Coliform Bacteria in drinking water:

- Presumptive test for Total Coliform Bacteria
- NO incubation equipment required
- Results in 44-48 hours at room temperature [70° - 85°F]
- Portable, no accessory labware required
- Ideal test for well water and coliform breakthrough in distribution systems
- Independent laboratory tested (results available upon request)

| Code      | Test System             | Range/<br>Sensitivity | # of Tests<br>(# of Reagents) | Ship Code<br>(Wgt./lb.) |
|-----------|-------------------------|-----------------------|-------------------------------|-------------------------|
| 4-3616-UV | Tableted nutrient based | Presence/<br>Absence  | 1(1)                          | NH (1)                  |
| 4-3616    | Tableted nutrient based | Presence/<br>Absence  | 1[1]                          | NH (1)                  |