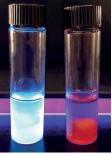

## Total Coliform & E. coli Indicator Bacteria Kit



## Total Coliform & E. coli Bacteria Test · 4-3616-UV

A simple 5-tube method to indicate the presence or absence of Total Coliform & E. coli Bacteria in drinking water. E. coli produces fluorescent compound.



- Presumptive test for Total Coliform & E. coli Bacteria
- NO incubation equipment required
- Results in 44-48 hours at room temperature (70° - 85°F) or 24-hours at 110°F
- UV light source included (365 nm)
- Portable, no accessory labware required
- Ideal test for well water and coliform breakthrough in distribution systems
- Independent laboratory tested (results available upon request)





NEGATIVE TEST TEST

## POSITIVE

## Coliforn Bacteria Test · 4-3616

A simple 5-tube method to indicate the presence or absence of Total Coliform Bacteria in drinking water:

- Presumptive test for Total Coliform Bacteria
- NO incubation equipment required
- Results in 44-48 hours at room temperature [70° - 85°F]
- Portable, no accessory labware required
- Ideal test for well water and coliform breakthrough in distribution systems
- Independent laboratory tested (results available upon request)



| Code      | Test System             | Range/<br>Sensitivity | # of Tests<br>(# of Reagents) | Ship Code<br>(Wgt./lb.) |
|-----------|-------------------------|-----------------------|-------------------------------|-------------------------|
| 4-3616-UV | Tableted nutrient based | Presence/<b