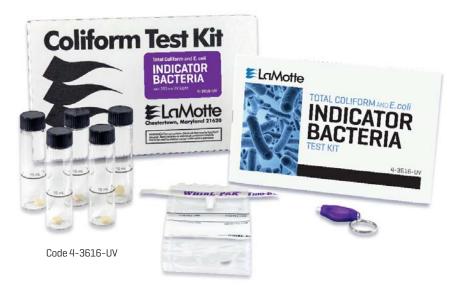

## Total Coliform & E. coli Bacteria Test · 4-3616-UV

A simple 5-tube method to indicate the presence or absence of Total Coliform & E. coli Bacteria in drinking water. E. coli produces fluorescent compound.

- Presumptive test for Total Coliform & E. coli Bacteria
- NO incubation equipment required
- Results in 44-48 hours at room temperature (70° - 85°F) or 24-hours at 110°F
- UV light source included (365 nm)
- Portable, no accessory labware required
- Ideal test for well water and coliform breakthrough in distribution systems
- Independent laboratory tested (results available upon request)

| Code      | Test System             | Range/<br>Sensitivity | # of Tests<br>(# of Reagents) | Ship Code<br>(Wgt./lb.) |
|-----------|-------------------------|-----------------------|-------------------------------|-------------------------|
| 4-3616-UV | Tableted nutrient based | Presence/<br>Absence  | 1(1)                          | NH (1)                  |
| 4-3616    | Tableted nutrient based | Presence/<br>Absence  | 1[1]                          | NH (1)                  |