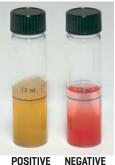

t for Total Coliform Bacteria
- NO incubation equipment required
- Results in 44-48 hours at room temperature [70° - 85°F]
- Portable, no accessory labware required
- Ideal test for well water and coliform breakthrough in distribution systems
- Independent laboratory tested (results available upon request)



| Code      | Test System             | Range/<br>Sensitivity | # of Tests<br>(# of Reagents) | Ship Code<br>(Wgt./lb.) |
|-----------|-------------------------|-----------------------|-------------------------------|-------------------------|
| 4-3616-UV | Tableted nutrient based | Presence/<br>Absence  | 1(1)                          | NH (1)                  |
| 4-3616    | Tableted nutrient based | Presence/<br>Absence  | 1[1]                          | NH (1)                  |



TEST TEST